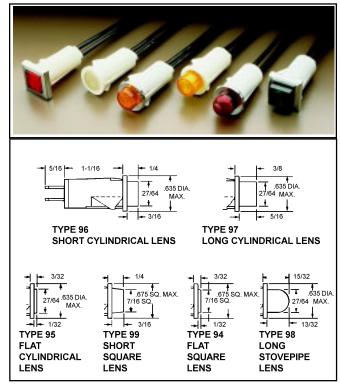

## **Specification**

**Housing:** White nylon (standard), black optional, other colors available to special order.

**Bezel:** Chrome-plated finish standard. Other bezel finishes are available. Bezels are required with lens types 94 (flat square) and 99 (short square). Bezels are optional on all other lens types.

Terminations: Wire leads: Black #18 gauge, PVC plastic insulated. UL-CSA rated at 105°C. 6" +/- 1/2" long, 1/2" stripped. Terminals: Brass, Tin-plated 3/16" quick-connect. Lens: Heat resistant, high strength polycarbonate. Lens Marking: Flat lenses may be stamped. Contact factory. Mounting: Designed to snap securely into a .500"/.510" diameter hole. Panel thickness ranges from .040" to .100". Incandescent AC or DC Voltage options: 6 to 28 volts. High Brightness Neon AC Voltage options: 125 to 250 volts. Blue or Green Neon AC or DC Voltage options: 125 to 250 volts.