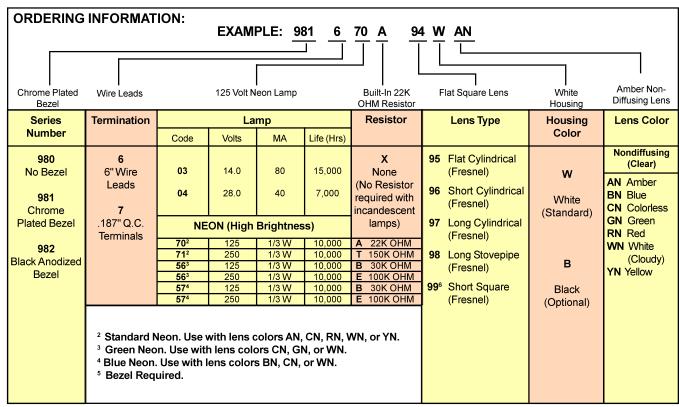

## **Specification**

**Housing:** White nylon (standard), black optional, other colors available to special order.

**Bezel:** Chrome-plated finish standard. Other bezel finishes are available. Bezels are required with lens types 94 (flat square) and 99 (short square). Bezels are optional on all other lens types.

Terminations: Wire leads: Black #18 gauge, PVC plastic insulated. UL-CSA rated at 105°C. 6" +/- 1/2" long, 1/2" stripped. Terminals: Brass, Tin-plated 3/16" quick-connect. Lens: Heat resistant, high strength polycarbonate. Lens Marking: Flat lenses may be stamped. Contact factory. Mounting: Designed to snap securely into a .500"/.510" diameter hole. Panel thickness ranges from .040" to .100". Incandescent AC or DC Voltage options: 6 to 28 volts. High Brightness Neon AC Voltage options: 125 to 250 volts. Blue or Green Neon AC or DC Voltage options: 125 to 250 volts.