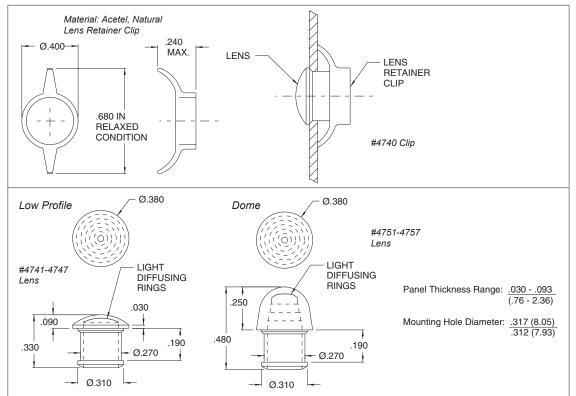

## Lens Retainer Clip Description and Features

## Series 4740, 4750 Lenses

Mounting: Rear snap-on to lens models 4741, 4751. Will snapfit into .030-.093 thick panel in a .312-.317 mounting hole. Lens: Polycarbonate

Clip: Natural acetal

Note: Order model 4740 lens retainer clip and appropriate lens separately.

| Lens Color | Low Profile Model No. | Dome Model No. |
|------------|-----------------------|----------------|
| Red        | 4741                  | 4751           |
| Clear      | 4742                  | 4752           |
| Amber      | 4743                  | -              |
| White      | 4744                  | -              |
| Green      | 4745                  | 4755           |
| Blue       | 4746                  | -              |
| Yellow     | 4747                  | -              |

## **Outline Dimensions**

## All dimensions are in inches.