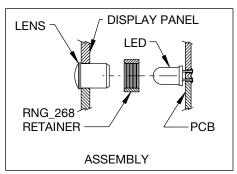

## **Notes**

- Mounting: Mounts in a Ø .281"  $\pm$  .002 [ Ø 7.13mm  $\pm$  .05] panel hole on .375" [9.5mm] centers. Panel thickness .031" [0.8mm] to .250" [6.35mm]. Panel hole should be deburred, but not chamfered.
- **Assembly:** Insert lens through panel hole, slide RNG\_268 retainer on back of lens. PCB mounted LEDs slide into lens when the panel cover is closed or the PCB card is inserted into the case.
- Material: Polycarbonate, UL 94-V2
- Color: Clear Transparent