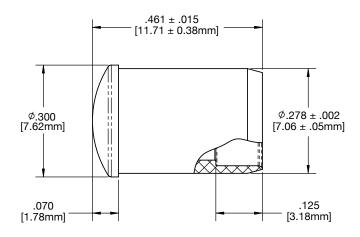

## **Notes**

- Mounting: Mounts in a Ø .281"  $\pm$  .002 [ Ø 7.13mm  $\pm$  .05] panel hole on .375" [9.5mm] centers. Panel thickness .031" [0.8mm] to .250" [6.35mm]. Panel hole should be deburred, but not chamfered.
- **Assembly:** Insert lens through panel hole, slide RNG\_268 retainer on back of lens. PCB mounted LEDs slide into lens when the panel cover is closed or the PCB card is inserted into the case.
- Material: Polycarbonate, UL 94-V2
- Color: Clear Transparent