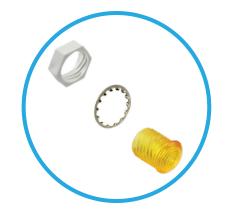

# CMC 443 Series 5MM Round Threaded Plain Lens

5mm Round standard threaded plain lens

#### Notes

MOUNTING: Mounts in a Ø.312±.002 [Ø 7.92mm±.05] panel hole on .500 [12.7mm] centers. Panel thickness .031 [.8mm] to .125 [3.18mm]. Panel hole should be deburred, but not chamfered.

ASSEMBLY: Insert lens through panel hole, slide lock washer onto lens barrel and twist on retaining ring. PCB mounted LEDs slide into lens when the panel cover is closed or the PCB card is inserted into the case.

MATERIAL: Lens-Polycarbonate, UL 94-V2 Lock Washer- CR Steel, Nickel plate Retaining ring - Thermoplastic, U.L. 94-HB

This is an assembly that used the RTN\_441 retainer ring

Max torque nut should be tightened to is 1.8lb-in. (Product begins to fail at 3.2lb-in.)