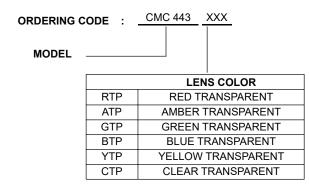

und standard threaded plain lens

#### Notes

MOUNTING: Mounts in a Ø.312±.002 [Ø 7.92mm±.05] panel hole on .500 [12.7mm] centers. Panel thickness .031 [.8mm] to .125 [3.18mm]. Panel hole should be deburred, but not chamfered.

ASSEMBLY: Insert lens through panel hole, slide lock washer onto lens barrel and twist on retaining ring. PCB mounted LEDs slide into lens when the panel cover is closed or the PCB card is inserted into the case.

MATERIAL: Lens-Polycarbonate, UL 94-V2 Lock Washer- CR Steel, Nickel plate Retaining ring - Thermoplastic, U.L. 94-HB

This is an assembly that used the RTN\_441 retainer ring

Max torque nut should be tightened to is 1.8lb-in. (Product begins to fail at 3.2lb-in.)

U.S. & Foreign Pat. Issued & Pend.



#### **Product Dimensions**



## **Ordering Data**



### **Compliances and Approvals**