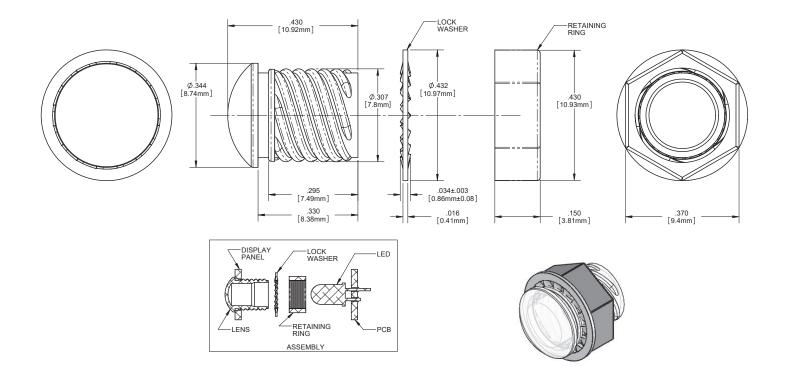

#### Notes

MOUNTING: Mounts in a Ø.312±.002 [Ø 7.92mm±.05] panel hole on .500 [12.7mm] centers. Panel thickness .031 [.8mm] to .125 [3.18mm]. Panel hole should be deburred, but not chamfered.

ASSEMBLY: Insert lens through panel hole, slide lock washer onto lens barrel and twist on retaining ring. PCB mounted LEDs slide into lens when the panel cover is closed or the PCB card is inserted into the case.

MATERIAL: Lens-Polycarbonate, UL 94-V2 Lock Washer- CR Steel, Nickel plate Retaining ring - Thermoplastic, U.L. 94-HB

This is an assembly that used the RTN\_441 retainer ring

Max torque nut should be tightened to is 1.8lb-in. (Product begins to fail at 3.2lb-in.)

#### **Product Dimensions**