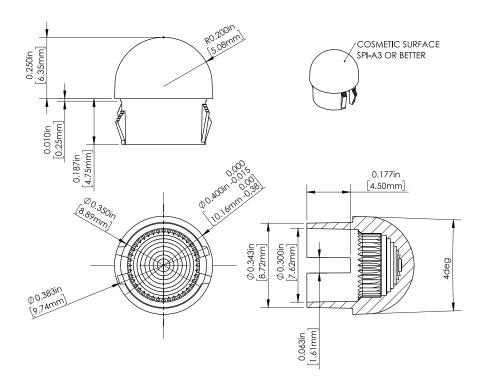

ailable in colors red, clear, amber, white, green, blue, and yellow
- Ideal for use with narrow beam LEDs such as 4305H, 4308H or 4310H
- · Material: Polycarbonate
- Mounting Hole: Snap into Ø.354-.360 hole in panels .030-.080 thick
- · For custom lens color, contact VCC
- · Compliant with RoHS and REACH



## **Ordering Data**

| Series | Lens Color |   |        |  |
|--------|------------|---|--------|--|
| 434    | 1          |   |        |  |
|        | •          |   |        |  |
|        |            | 1 | Red    |  |
|        |            | 2 | Clear  |  |
|        |            | 3 | Amber  |  |
|        |            | 4 | White  |  |
|        |            | 5 | Green  |  |
|        |            | 6 | Blue   |  |
|        |            | 7 | Yellow |  |

### **Product Dimensions**



### Notes:

1. All dimensions are in inches [mm]

# **Compliances and Approvals**