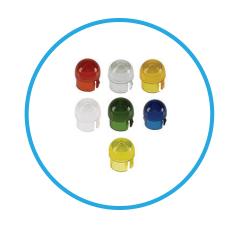

### **Key Features**

- Snap-in panel lenses
- Wide angle viewing
- · Available in colors red, clear, amber, white, green, blue, and yellow
- Ideal for use with narrow beam LEDs such as 4305H, 4308H or 4310H
- · Material: Polycarbonate
- Mounting Hole: Snap into Ø.354-.360 hole in panels .030-.080 thick
- · For custom lens color, contact VCC
- · Compliant with RoHS and REACH

## **Ordering Data**

| Series | Lens Color |   |        |  |
|--------|------------|---|--------|--|
| 434    | 1          |   |        |  |
|        | •          |   |        |  |
|        |            | 1 | Red    |  |
|        |            | 2 | Clear  |  |
|        |            | 3 | Amber  |  |
|        |            | 4 | White  |  |
|        |            | 5 | Green  |  |
|        |            | 6 | Blue   |  |
|        |            | 7 | Yellow |  |