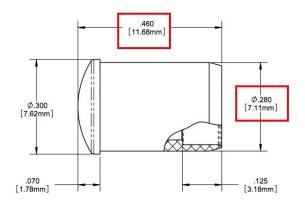

CML\_325\_CTP - Incorrect Dimensions (Old Datasheet):

CML\_325\_CTP - Correct Dimensions (New Datasheet):

CML\_327\_CTP - Incorrect Dimensions (Old Datasheet):

CML\_327\_CTP - Correct Dimensions (New Datasheet):