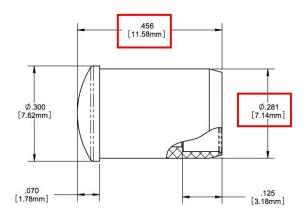

CML\_325\_CTP - Incorrect Dimensions (Old Datasheet):

CML\_325\_CTP - Correct Dimensions (New Datasheet):

CML\_327\_CTP - Incorrect Dimensions (Old Datasheet):

CML\_327\_CTP - Correct Dimensions (New Datasheet):