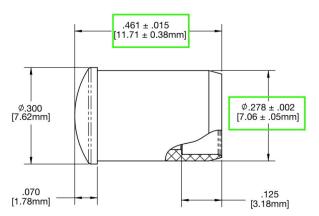

CML\_325\_CTP - Incorrect Dimensions (Old Datasheet):

CML\_325\_CTP - Correct Dimensions (New Datasheet):

CML\_327\_CTP - Incorrect Dimensions (Old Datasheet):

CML\_327\_CTP - Correct Dimensions (New Datasheet):