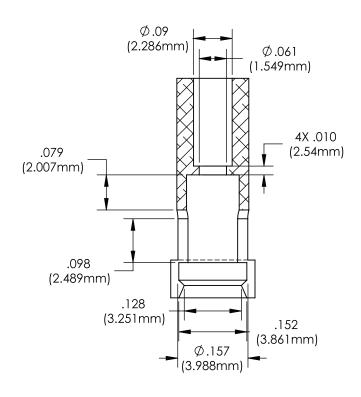

## **Product Dimensions**

Dimensions in inches (millimeters)

General Tolerances  $X.X = \pm .250^{\circ}$  (6.35mm)  $X.XX = \pm .127^{\circ}$  (3.23mm)  $X.XXX = \pm .025^{\circ}$  (0.64mm)