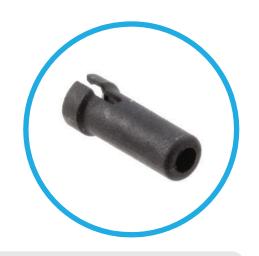

## THR\_22 Coupler for 3mm Through-hole LFD

These LED couplers are suitable for use with VCC FLX series flexible lightpipe assemblies, resulting in a highly efficient coupling between LED and lightpipe.

For best results use non-diffused narrow viewing angle with an output power greater than 100mcd. Suitable for all light pipe mounts and terminations using a light pipe with 2.2 mm outside diameter. Do not wave solder this part.