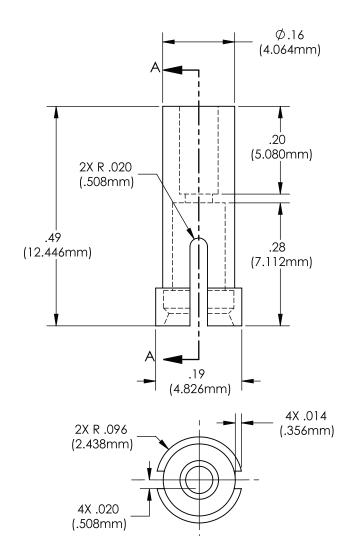

## **Product Dimensions**

Dimensions in inches (millimeters)

General Tolerances  $X.X = \pm .250^{\circ}$  (6.35mm)  $X.XX = \pm .127^{\circ}$  (3.23mm)  $X.XXX = \pm .025^{\circ}$  (0.64mm)