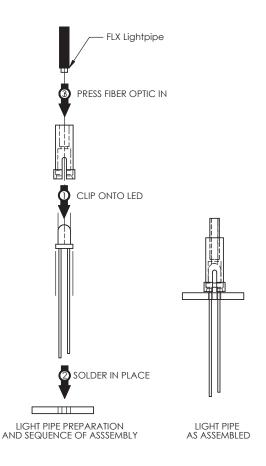

These LED couplers are suitable for use with VCC FLX series flexible lightpipe assemblies, resulting in a highly efficient coupling between LED and lightpipe.

For best results use non-diffused narrow viewing angle with an output power greater than 100mcd. Suitable for all light pipe mounts and terminations using a light pipe with 2.2 mm outside diameter. Do not wave solder this part.