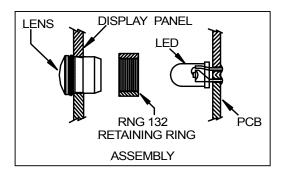

#### **Key Features**

- Material: Lens Polycarbonate, UL 94-v2
  Moisture Seal Material EPDM
- Mounting: mounts in a Ø .171" ±. 002 [Ø 4.34mm ± .05] panel hole on .250" [6.35mm] center
- · Panel hole shall be deburred, but not chamfered
- Panel thickness: .031" [.8 mm] to .094" [2.39mm]
- · Assembly:
  - A.) Insert lens into panel hole
  - B.) Slide RNG 132 retaining ring on back of lens
  - C.) Insert LED into lens
- U.S. & foreign patent issued
- Temperature range: -50C to 120C
- ROHS Compliant