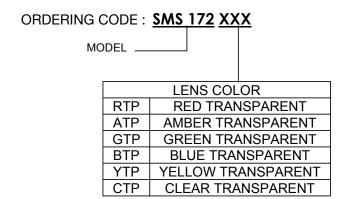

# SMS 172 Series Low Profile Lens w/seal for 3mm LEDs for 0.171" Dia Mounting Hole



Fresnel round low profile lens with moisture seal available in different transparent colors and mounts

#### **Key Features**

- Material: Lens Polycarbonate, UL 94-v2
  Moisture Seal Material EPDM
- Mounting: mounts in a Ø .171" ±. 002 [Ø 4.34mm ± .05] panel hole on .250" [6.35mm] center
- · Panel hole shall be deburred, but not chamfered
- Panel thickness: .031" [.8 mm] to .094" [2.39mm]
- · Assembly:
  - A.) Insert lens into panel hole
  - B.) Slide RNG 132 retaining ring on back of lens
  - C.) Insert LED into lens
- U.S. & foreign patent issued
- Temperature range: -50C to 120C
- ROHS Compliant

#### Ordering Data





### **Product Specifications**

### All dimensions in inches [mm]







## **Compliances and Approvals**