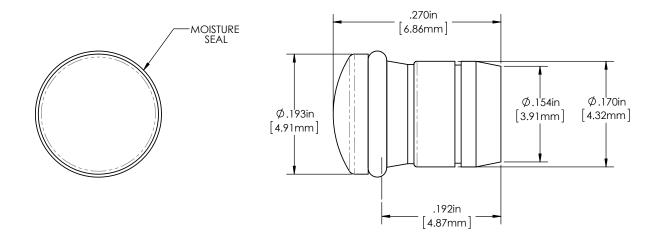

#### **Key Features**

- Material: Lens Polycarbonate, UL 94-v2
  Moisture Seal Material EPDM
- Mounting: mounts in a Ø .171" ±. 002 [Ø 4.34mm ± .05] panel hole on .250" [6.35mm] center
- · Panel hole shall be deburred, but not chamfered
- Panel thickness: .031" [.8 mm] to .094" [2.39mm]
- · Assembly:
  - A.) Insert lens into panel hole
  - B.) Slide RNG 132 retaining ring on back of lens
  - C.) Insert LED into lens
- U.S. & foreign patent issued
- Temperature range: -50C to 120C
- ROHS Compliant

### **Product Specifications**

### All dimensions in inches [mm]