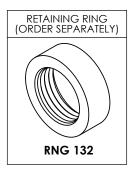

#### **Key Features**

- Material: Lens Polycarbonate, UL 94-v2
  Moisture Seal Material EPDM
- Mounting: mounts in a Ø .171" ±. 002 [Ø 4.34mm ± .05] panel hole on .250" [6.35mm] center
- · Panel hole shall be deburred, but not chamfered
- Panel thickness: .031" [.8 mm] to .094" [2.39mm]
- · Assembly:
  - A.) Insert lens into panel hole
  - B.) Slide RNG 132 retaining ring on back of lens
  - C.) Insert LED into lens
- U.S. & foreign patent issued
- Temperature range: -50C to 120C
- ROHS Compliant