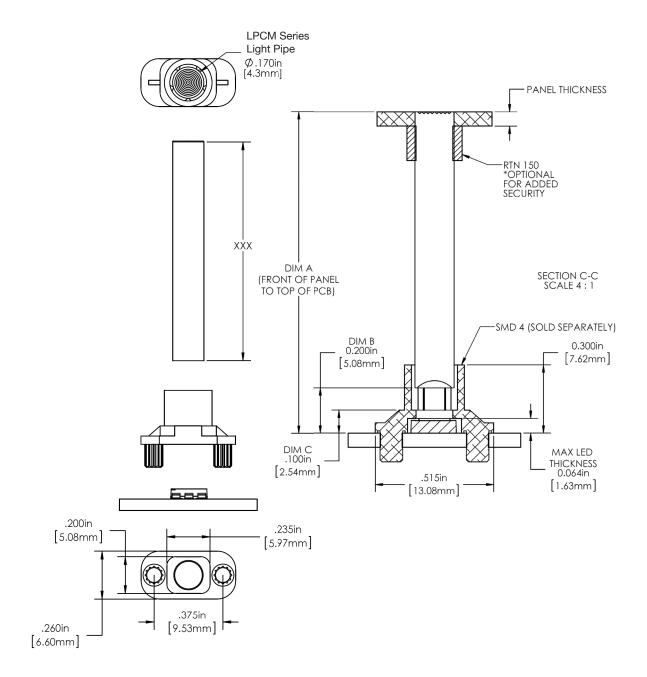

#### Dimensions are in inches [mm]

M Your first call for illuminated componentsvcclite.com 1.800.522.5546

05/21 Rev2 SMD\_4 | Page 2 of 3

Dimensions are in inches [mm]