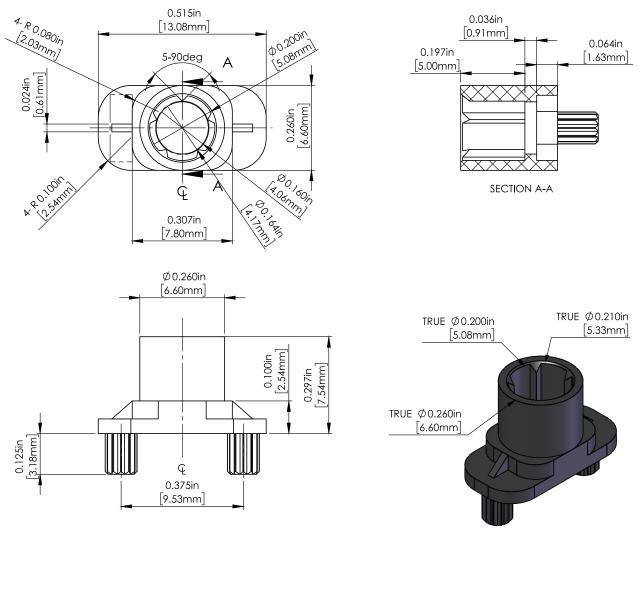

#### Dimensions are in inches [mm]

M Your first call for illuminated componentsvcclite.com 1.800.522.5546

05/21 Rev2 SMD\_4 | Page 2 of 3

Dimensions are in inches [mm]