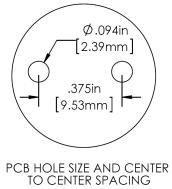

#### Dimensions are in inches [mm]

M Your first call for illuminated componentsvcclite.com 1.800.522.5546

05/21 Rev2 SMD\_4 | Page 2 of 3

Dimensions are in inches [mm]