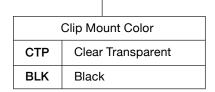

# SMC 130 Series 0.171" (4.34mm) Cliplite Open End for 3mm LEDs



SMC 130 series Round Panel Lenses for 3mm LEDs

### **Key Features**

- Mounting hole size: .171" Diameter(4.34mm)
- For panels: .031" (.79mm) to .094" (2.39mm) thick
- Easy assembly insert lens through panel hole and slide RNG132 retainer (order separately) on the back of lens. PCB mounted LEDs slide into lens when the panel cover is closed or the PCB card is entered into the case.
- In clear and black. For colors, view the SMC\_170 series
- Conflict Mineral Free
- Compliant with RoHS and REACH

#### **Ordering Data**

#### SMC 130 XXX





## **Product Specifications**



#### NOTES:

- 1. Mold using 100% virgin material for clear. Black may be 100% regrind
- In the region defined, parts shall have a edm finish appearance with no flaws, marks, or gates on interior and exterior surfaces.
- 3. Flashing shall be removed
- 4. U.S. and Foreign Pat. Issued & Pend.

#### **Compliances and Approvals**