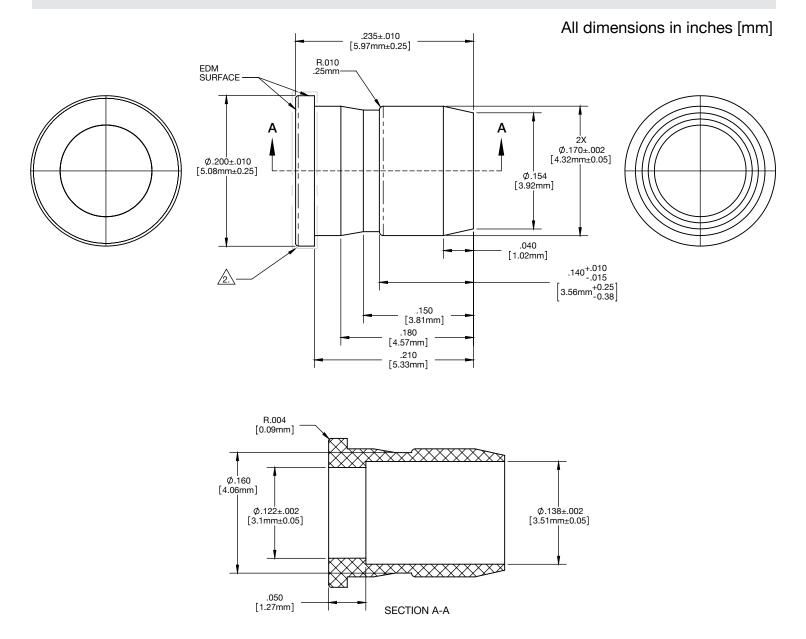

## **Product Specifications**

#### NOTES:

- 1. Mold using 100% virgin material for clear. Black may be 100% regrind
- In the region defined, parts shall have a edm finish appearance with no flaws, marks, or gates on interior and exterior surfaces.
- 3. Flashing shall be removed
- 4. U.S. and Foreign Pat. Issued & Pend.