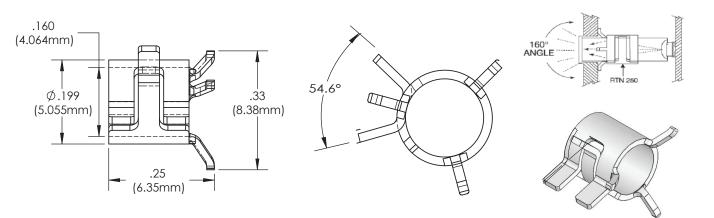

#### **Product Specifications**

| Material |                      |
|----------|----------------------|
| RTN_250  | Spring Steel         |
|          | Finish: Nickel Plate |

| Installation Specifications |                                  |  |
|-----------------------------|----------------------------------|--|
| outer dimension             | Ø 0.33" ± 0.005 (8.38mm ± 0.127) |  |
| length                      | 0.25"± 0.005 (6.35mm ± 0.127)    |  |

# Dimensions

Dimensions in inches (mm)