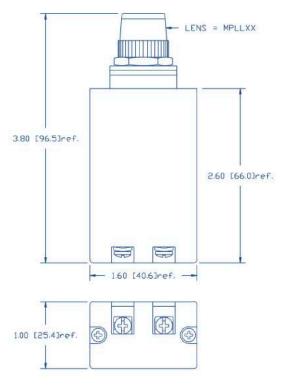

- UL Listed for Type 1, 2, 3, 3R, 4/4X, 12 and 13
- Includes bayonet-based LED lamp and Lexan<sup>™</sup> lens
- Mounts in 16mm (5/8") hole
- · Self-lifting captive wire clamps
- 24V, 48V and 120V
- · Choice of five colors

The PowerLine® PL16 Pilot Light features polyester construction for superior corrosion resistance, moisture rejection and electrical insulation. All units are supplied with #6 terminal screws with self-lifting captive wire clamps to accommodate #22 through two #12 AWG wires per terminal. Nickel-plated clamp rings are ideal for corrosive environments. All units mount in a round 16mm (5/8") hole and are directly interchangeable with competitor units.