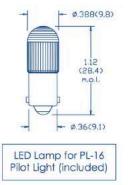

- UL Listed for Type 1, 2, 3, 3R, 4/4X, 12 and 13
- Includes bayonet-based LED lamp and Lexan<sup>™</sup> lens
- Mounts in 16mm (5/8") hole
- · Self-lifting captive wire clamps
- 24V, 48V and 120V
- · Choice of five colors

The PowerLine® PL16 Pilot Light features polyester construction for superior corrosion resistance, moisture rejection and electrical insulation. All units are supplied with #6 terminal screws with self-lifting captive wire clamps to accommodate #22 through two #12 AWG wires per terminal. Nickel-plated clamp rings are ideal for corrosive environments. All units mount in a round 16mm (5/8") hole and are directly interchangeable with competitor units.