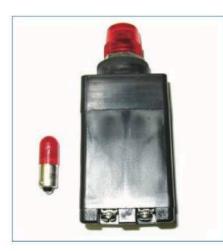

- UL Listed for Type 1, 2, 3, 3R, 4/4X, 12 and 13
- Includes bayonet-based LED lamp and Lexan<sup>™</sup> lens
- Mounts in 16mm (5/8") hole
- · Self-lifting captive wire clamps
- 24V, 48V and 120V
- · Choice of five colors

The PowerLine® PL16 Pilot Light features polyester construction for superior corrosion resistance, moisture rejection and electrical insulation. All units are supplied with #6 terminal screws with self-lifting captive wire clamps to accommodate #22 through two #12 AWG wires per terminal. Nickel-plated clamp rings are ideal for corrosive environments. All units mount in a round 16mm (5/8") hole and are directly interchangeable with competitor units.