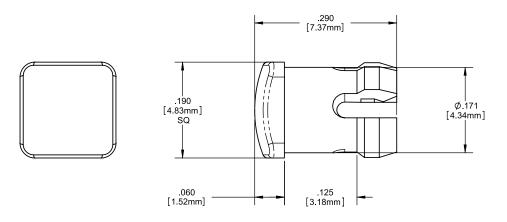

# **Product Dimensions**

### **LSV Series**

#### Notes:

1. All dimensions are in inches (millimeters)

2. The specifications, characteristics and technical data described in the datasheet are subject to change without prior notice.