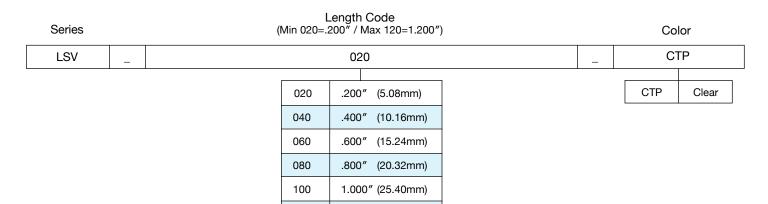

# LSV Series Ø.171" (4.3mm) Clear Rigid Panel Mount Light Pipe

3mm round Light Pipe mount securely to display panel providing 180° viewing angle and fit into 0.171″ (4.3mm) panel hole diameter.

## Key Features

- For panel hole diameter .171" (4.3mm)
- · For use with through-hole and surface mount LEDs
- Available in standard lengths from .20" to 1.20"
- Optical grade acrylic for maximum light transmission (UL94-HB)
- Wide viewing angle at 180°
- · Fits SMB\_200 series and SMQ\_250 series lens (sold separately)
- · Lens lock to light pipe by aligning the tabs with the lens slot
- · U.S. & Foreign Pat. issued and pending
- Custom lengths available, contact VCC
- RoHS and REACH Compliant

# **Product Dimensions**

### **LSV Series**