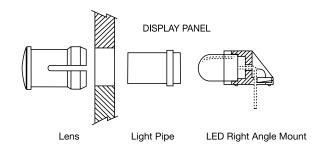

## **Ordering Data**



1.200" (30.48mm)

Custom lengths upon request. Contact VCC



Example: LSV\_020\_CTP LSV Series .200" Length, Clear Light Pipe

120

## Recommended Lenses for LSV Series (sold separately)





SMB\_200 Series Available in multiple colors

SMQ\_250 Series Available in multiple colors



# **Product Dimensions**

### **LSV Series**







#### Notes:

1. All dimensions are in inches (millimeters)

2. The specifications, characteristics and technical data described in the datasheet are subject to change without prior notice.



## **Product Dimensions**

#### SMB\_200 Series



Please see SMB\_200 Series Datasheet for more details

#### SMQ\_250 Series



Please see SMQ\_250 Series Datasheet for more details

#### Application

Surface Mount LED



Right Angle LED



#### Notes:

- 1. All dimensions are in inches (millimeters)
- 2. The specifications, characteristics and technical data described in the datasheet are subject to change without prior notice.



# **Product Specifications**

| Materials |                                              |
|-----------|----------------------------------------------|
| Body      | Clear optical grade acrylic, UL rating 94-HB |
| SMB_200   | Polycarbonate, UL 94-V2                      |
| SMQ_250   | Polycarbonate, UL 94-V2                      |

| Installation Specifications |                                      |
|-----------------------------|--------------------------------------|
| Mounting Hole               | .171″ (4.3mm)                        |
| Panel Thickness             | For SMB_200 & SMQ_250: