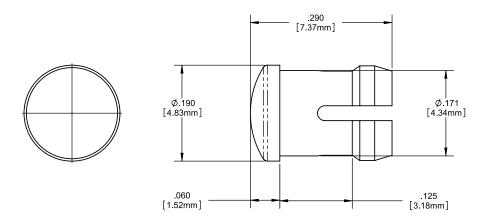

# LSV Series Ø.171" (4.3mm) Clear Rigid Panel Mount Light Pipe

3mm round Light Pipe mount securely to display panel providing 180° viewing angle and fit into 0.171″ (4.3mm) panel hole diameter.

## Key Features

- For panel hole diameter .171" (4.3mm)
- · For use with through-hole and surface mount LEDs
- Available in standard lengths from .20" to 1.20"
- Optical grade acrylic for maximum light transmission (UL94-HB)
- Wide viewing angle at 180°
- · Fits SMB\_200 series and SMQ\_250 series lens (sold separately)
- · Lens lock to light pipe by aligning the tabs with the lens slot
- · U.S. & Foreign Pat. issued and pending
- Custom lengths available, contact VCC
- RoHS and REACH Compliant

# **Product Dimensions**

### **LSV Series**

#### Notes:

1. All dimensions are in inches (millimeters)

2. The specifications, characteristics and technical data described in the datasheet are subject to change without prior notice.