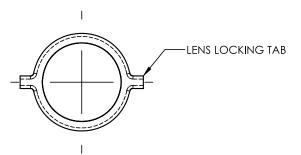

## Key Features

- For panel hole diameter .171" (4.3mm)
- · For use with through-hole and surface mount LEDs
- Available in standard lengths from .20" to 1.20"
- Optical grade acrylic for maximum light transmission (UL94-HB)
- Wide viewing angle at 180°
- · Fits SMB\_200 series and SMQ\_250 series lens (sold separately)
- · Lens lock to light pipe by aligning the tabs with the lens slot
- · U.S. & Foreign Pat. issued and pending
- Custom lengths available, contact VCC
- RoHS and REACH Compliant

## Recommended Lenses for LSV Series (sold separately)

SMB\_200 Series Available in multiple colors

SMQ\_250 Series Available in multiple colors

#### SMB\_200 Series

Please see SMB\_200 Series Datasheet for more details

#### SMQ\_250 Series

Please see SMQ\_250 Series Datasheet for more details