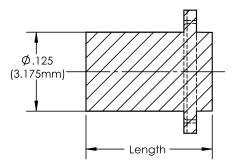

## **Ordering Data**

1.200" (30.48mm)

Custom lengths upon request. Contact VCC

Example: LSV\_020\_CTP LSV Series .200" Length, Clear Light Pipe

120