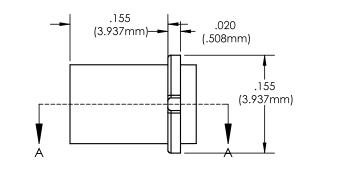

# **Product Dimensions**

### **LSV Series**

#### Notes:

1. All dimensions are in inches (millimeters)

2. The specifications, characteristics and technical data described in the datasheet are subject to change without prior notice.