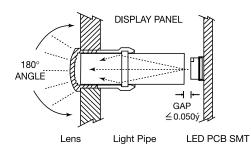

and REACH Compliant



## **Ordering Data**



1.200" (30.48mm)

Custom lengths upon request. Contact VCC



Example: LSV\_020\_CTP LSV Series .200" Length, Clear Light Pipe

120

## Recommended Lenses for LSV Series (sold separately)





SMB\_200 Series Available in multiple colors

SMQ\_250 Series Available in multiple colors



# **Product Dimensions**

### **LSV Series**







#### Notes:

1. All dimensions are in inches (millimeters)

2. The specifications, characteristics and technical data described in the datasheet are subject to change without prior notice.



## **Product Dimensions**

#### SMB\_200 Series



Please see SMB\_200 Series Datasheet for more details

#### SMQ\_250 Series



Please see SMQ\_250 Series Datasheet for more details

#### Application

Surface Mount LED



Right Angle LED



#### Notes:

- 1. All dimensions are in inches (millimeters)
- 2. The specifications, characteristics and technical data described in the datasheet are subject to change without prior notice.



# **Product Specifications**

| Materials |                                              |
|-----------|----------------------------------------------|
| Body      | Clear optical grade acrylic, UL rating 94-HB |
| SMB_200   | Polycarbonate, UL 94-V2                      |
| SMQ_250   | Polycarbonate, UL 94-V2                      |

| Installation Specifications |                                      |
|-----------------------------|--------------------------------------|
| Mounting Hole               | .171″ (4.3mm)                        |
| Panel Thickness             | For