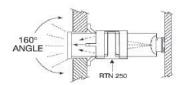

# LPCR Series 0.171" (4.34mm) Press Fit, Low Profile, Fresnel Lens Vertical Rigid Light Pipe

LPCR Series litepipe™ features fresnel lens round surface for super wide viewing angle at 160 degrees

### **Key Features**

- for use with surface-mount or through-hole
   LEDs
- optical grade polycarbonate for maximum light transmission
- · low profile, flush panel design
- wide viewing angle at 160 degrees
- fresnel lens provides more uniform brightness

RTN\_250

Length from 0.500" to 1.000" Spring retainer for LPCR Series Light Pipe