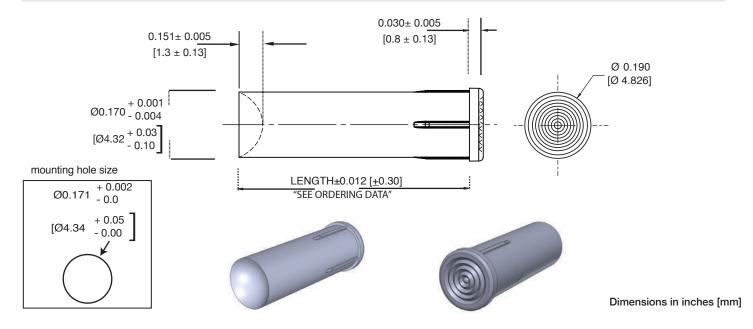

#### **Dimensions**

## **Product Specifications**

| Material                       |
|--------------------------------|
| Polycarbonate, clear, UL 94-V0 |

| Recommended Installation Specifications |                                   |  |
|-----------------------------------------|-----------------------------------|--|
| mounting hole                           | 0.171" + 0.002" (4.34mm + 0.05mm) |  |
| panel thickness                         | 0.040" (1.02mm) to 0.093"(2.36mm) |  |

Recommendation: Maximum (clearance) between LED and light pipe:

• 0.050" [1.3mm]