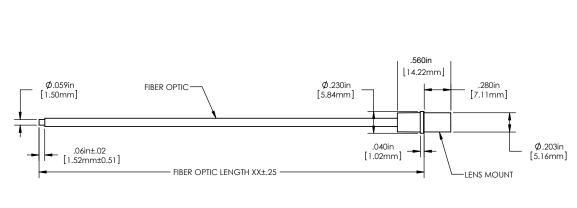

t: Optical grade acrylic

Led Mounts: For SMD 22 & THR 22 - Nylon 66, UL Rating 94-V2 For THR 5 22 - Nylon 66, UL Rating 94-HB

Lens: Polycarbonate, UL Rating 94-V2

Lens Spacer: Polypropylene

- Optical core ends polished to 10 microns
- Panel mounting hole .250" (6.35Mm) on 3/8" (9.52Mm) centers
- Panel thickness for CLF 280: 1/16" (1.60mm) to 1/8" (3.18mm); CLB 300, CLR 301 and SQB 400: 1/32" (0.79mm) to 1/4" (6.35mm)
- For panels less than 3/16" (4.76mm) use spc 125 spacer
- NA(Numerical Aperture): 0.5
- For added security use RNG 268
- Operating and storage temperature range: -55° ~ 70°C
- For best results use only narrow viewing angle non-diffused leds with output power greater than 100mcd
- Minimum bend radius: 60mm
- · U.S. And foreign patens issued

#### **Product Dimensions**









## **Ordering Data**



### Example