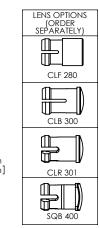

Lens: Polycarbonate, UL Rating 94-V2

Lens Spacer: Polypropylene

- Optical core ends polished to 10 microns
- Panel mounting hole .250" (6.35Mm) on 3/8" (9.52Mm) centers
- Panel thickness for CLF 280: 1/16" (1.60mm) to 1/8" (3.18mm); CLB 300, CLR 301 and SQB 400: 1/32" (0.79mm) to 1/4" (6.35mm)
- For panels less than 3/16" (4.76mm) use spc 125 spacer
- NA(Numerical Aperture): 0.5
- For added security use RNG 268
- Operating and storage temperature range: -55° ~ 70°C
- For best results use only narrow viewing angle non-diffused leds with output power greater than 100mcd
- Minimum bend radius: 60mm
- · U.S. And foreign patens issued

## **Ordering Data**