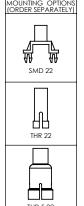

unt: Optical grade acrylic

Led Mounts: For SMD 22 & THR 22 - Nylon 66, UL Rating 94-V2 For THR 5 22 - Nylon 66, UL Rating 94-HB

Lens: Polycarbonate, UL Rating 94-V2

Lens Spacer: Polypropylene

- Optical core ends polished to 10 microns
- Panel mounting hole .250" (6.35Mm) on 3/8" (9.52Mm) centers
- Panel thickness for CLF 280: 1/16" (1.60mm) to 1/8" (3.18mm); CLB 300, CLR 301 and SQB 400: 1/32" (0.79mm) to 1/4" (6.35mm)
- For panels less than 3/16" (4.76mm) use spc 125 spacer
- NA(Numerical Aperture): 0.5
- For added security use RNG 268
- Operating and storage temperature range: -55° ~ 70°C
- For best results use only narrow viewing angle non-diffused leds with output power greater than 100mcd
- Minimum bend radius: 60mm
- · U.S. And foreign patens issued

#### **Product Dimensions**









## **Ordering Data**



### Example