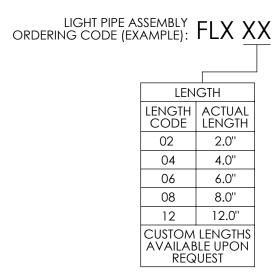

d Mounts: For SMD 22 & THR 22 - Nylon 66, UL Rating 94-V2 For THR 5 22 - Nylon 66, UL Rating 94-HB

Lens: Polycarbonate, UL Rating 94-V2

Lens Spacer: Polypropylene

- Optical core ends polished to 10 microns
- Panel mounting hole .250" (6.35Mm) on 3/8" (9.52Mm) centers
- Panel thickness for CLF 280: 1/16" (1.60mm) to 1/8" (3.18mm); CLB 300, CLR 301 and SQB 400: 1/32" (0.79mm) to 1/4" (6.35mm)
- For panels less than 3/16" (4.76mm) use spc 125 spacer
- NA(Numerical Aperture): 0.5
- For added security use RNG 268
- Operating and storage temperature range: -55° ~ 70°C
- For best results use only narrow viewing angle non-diffused leds with output power greater than 100mcd
- Minimum bend radius: 60mm
- · U.S. And foreign patens issued

#### **Product Dimensions**









## **Ordering Data**



### Example