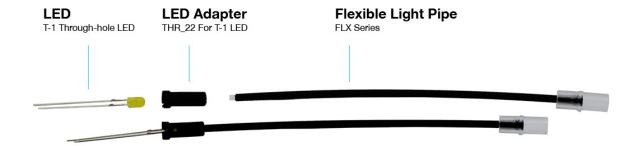

# FLX Series 5mm Round Flexible Board Mount Light Pipe .250" Dia.

#### **Notes**

ROHS Compliant

Materials

Fiber Optic: Ø 1.5mm optical core, Ø 2.2mm polyethylen cable jacket

Lens Mount: Optical grade acrylic

Led Mounts: For SMD 22 & THR 22 - Nylon 66, UL Rating 94-V2 For THR 5 22 - Nylon 66, UL Rating 94-HB