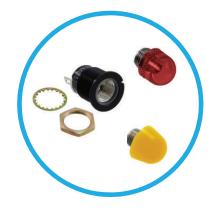

## CLIPLITE Midget Flange Relampable Indicator Lights

Midget Flange Indicator Lights are versatile, industry standard, front panel indicator lights capable of accepting any T-1 3/4 midget flange base lamp. These high quality indicators provide reliable service in a vast array of commercial and military applications (conforming to MIL-L-3661). Lamps are easily replaced from the front panel. These indicator lights are available in both a standard configuration and a watertight configuration providing reliable status indication in the most demanding of environments. The lamp is not included with this indicator light; please order the required lamp separately.