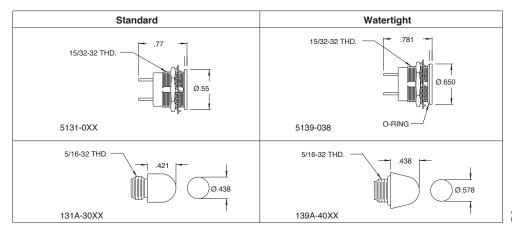

## **Panel Mount Indicator Specifications**

| Mounting Hole:           | .484", 5131 Type has a keyed flange anti-rotation feature,                   |  |
|--------------------------|------------------------------------------------------------------------------|--|
|                          | 5139 Type features a flat "D" hole mounting                                  |  |
| Mounting Centers:        | .750"                                                                        |  |
| Maximum Panel Thickness: | 5131 type: .265", 5139 type: .188"                                           |  |
| Housing/Material:        | Black anodized aluminum (suffix -038). Clear anodized aluminum (suffix -032) |  |
| Lugs:                    | Brass, center contact terminal marked +                                      |  |
| Hex Nut:                 | Cadmium plated steel                                                         |  |
| Lockwasher:              | Cadmium plated steel                                                         |  |
| Lens:                    | Lexan                                                                        |  |
| Lens Shank:              | Nickel plated brass                                                          |  |
| Electrical rating:       | 30 Volts, up to 1.26 Watt, 0.5A max. current.                                |  |
| Keyway width:            | 0.035"                                                                       |  |

All dimension