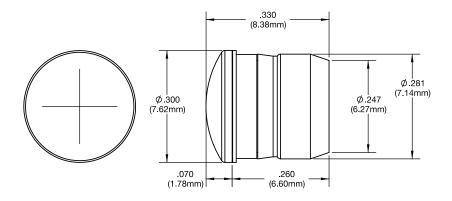

#### **Notes**

**MOUNTING:** Mounts in a Ø.281±.002 [ Ø 7.13mm±.05] panel hole on .375 [9.5mm] centers. Panel thickness .031 [.8mm] to .125 [3.18mm]. Panel hole should be deburred, but not chamfered.

**ASSEMBLY:** Insert lens through panel hole, slide RNG 268 retainer on back of lens. PCB mounted LEDs slide into lens when the panel cover is closed or the PCB card is inserted into the case.

### **Product Dimensions**