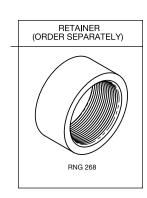

#### MATERIAL:

Lens-Polycarbonate, UL 94-V2 GLO Series- Polycarbonate & Acrylic blend Seal- TPE

RNG 268 Retainer sold separately

Meets NEMA 4 Standards (Equivalent to IP55 rating)

U.S. & Foreign Pat. Issued & Pend.