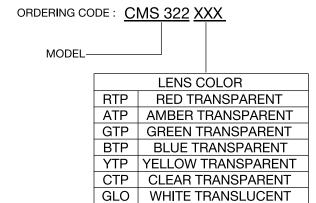

# CMS 322 Series 5MM Round Low Profile Fresnel Lens With Seal



5mm round fresnel lens with watertight seal

#### **Notes**

**MOUNTING:** Mounts in a Ø.281±.002 [ Ø 7.13mm±.05] panel hole on .375 [9.5mm] centers. Panel thickness .031 [.8mm] to .125 [3.18mm]. Panel hole should be deburred, but not chamfered.

**ASSEMBLY:** Insert lens through panel hole, slide RNG 268 retainer on back of lens. PCB mounted LEDs slide into lens when the panel cover is closed or the PCB card is inserted into the case.

#### MATERIAL:

Lens-Polycarbonate, UL 94-V2 GLO Series- Polycarbonate & Acrylic blend Seal- TPE

RNG 268 Retainer sold separately

Meets NEMA 4 Standards (Equivalent to IP55 rating)

U.S. & Foreign Pat. Issued & Pend.



### **Product Dimensions**







# **Ordering Data**



# **Compliances and Approvals**