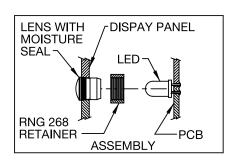

#### **Notes**

**MOUNTING:** Mounts in a Ø.281±.002 [ Ø 7.13mm±.05] panel hole on .375 [9.5mm] centers. Panel thickness .031 [.8mm] to .125 [3.18mm]. Panel hole should be deburred, but not chamfered.

**ASSEMBLY:** Insert lens through panel hole, slide RNG 268 retainer on back of lens. PCB mounted LEDs slide into lens when the panel cover is closed or the PCB card is inserted into the case.