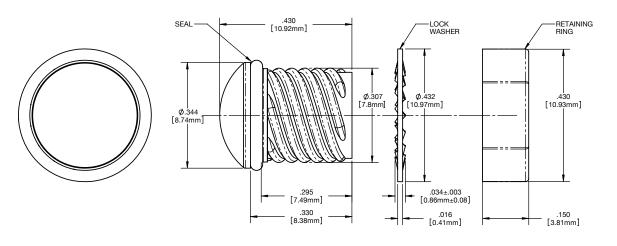

#### **Notes**

**MOUNTING:** Mounts in a Ø.312±.002 [ Ø 7.92mm±.05] panel hole on .500 [12.7mm] centers. Panel thickness .031 [.8mm] to .125 [3.18mm]. Panel hole should be deburred, but not chamfered.

**ASSEMBLY:** Insert lens through panel hole, slide lock washer onto lens barrel and twist on retaining ring. PCB mounted LEDs slide into lens when the panel cover is closed or the PCB card is inserted into the case.

#### MATERIAL:

Lens-Polycarbonate, UL 94-V2
Lock Washer- FH Steel, Nickel plate
Retaining ring - Thermoplastic, U.L. 94 V0 Rated
Seal- EPDM

This is an assembly that used the RTN\_441 retainer ring

Max torque nut should be tightened to is 1.8lb-in. (Product begins to fail at 3.2lb-in.)

### **Product Dimensions**