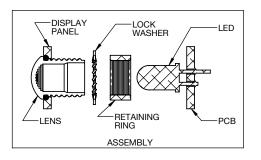

#### **Notes**

**MOUNTING:** Mounts in a Ø.312±.002 [ Ø 7.92mm±.05] panel hole on .500 [12.7mm] centers. Panel thickness .031 [.8mm] to .125 [3.18mm]. Panel hole should be deburred, but not chamfered.

**ASSEMBLY:** Insert lens through panel hole, slide lock washer onto lens barrel and twist on retaining ring. PCB mounted LEDs slide into lens when the panel cover is closed or the PCB card is inserted into the case.

#### MATERIAL:

Lens-Polycarbonate, UL 94-V2
Lock Washer- FH Steel, Nickel plate
Retaining ring - Thermoplastic, U.L. 94 V0 Rated
Seal- EPDM

This is an assembly that used the RTN\_441 retainer ring

Max torque nut should be tightened to is 1.8lb-in. (Product begins to fail at 3.2lb-in.)