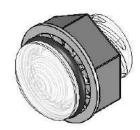

# CMS 442 Series 5MM Round Threaded Fresnel Lens With Seal

5mm Round standard threaded fresnel lens with seal

#### **Notes**

**MOUNTING:** Mounts in a Ø.312±.002 [ Ø 7.92mm±.05] panel hole on .500 [12.7mm] centers. Panel thickness .031 [.8mm] to .125 [3.18mm]. Panel hole should be deburred, but not chamfered.

**ASSEMBLY:** Insert lens through panel hole, slide lock washer onto lens barrel and twist on retaining ring. PCB mounted LEDs slide into lens when the panel cover is closed or the PCB card is inserted into the case.

#### MATERIAL:

Lens-Polycarbonate, UL 94-V2
Lock Washer- FH Steel, Nickel plate
Retaining ring - Thermoplastic, U.L. 94 V0 Rated
Seal- EPDM

This is an assembly that used the RTN\_441 retainer ring

Max torque nut should be tightened to is 1.8lb-in. (Product begins to fail at 3.2lb-in.)