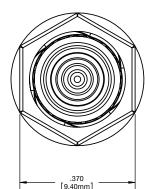

#### **Notes**

**MOUNTING:** Mounts in a Ø.312±.002 [ Ø 7.92mm±.05] panel hole on .500 [12.7mm] centers. Panel thickness .031 [.8mm] to .125 [3.18mm]. Panel hole should be deburred, but not chamfered.

**ASSEMBLY:** Insert lens through panel hole, slide lock washer onto lens barrel and twist on retaining ring. PCB mounted LEDs slide into lens when the panel cover is closed or the PCB card is inserted into the case.

### **Product Dimensions**