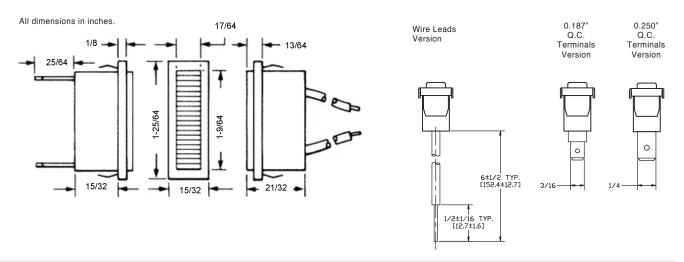

### **Dimensions**

### **Overview**

The 961 Series non-relampable snap mount rectangular indicator lights are designed for mounting into a 1.281" x .395" hole with panel thickness ranges from .045" to .090".

Lens Marking: Lenses can be stamped. Contact Sales.

**Mounting:** Designed to snap securely into a 1.281" x .395" hole. Panel thickness ranges from .045" to .090"

Note: Assemblies "No-Lens" - Body Only - are not cURus

## **Specifications**

Housing: White Nylon (standard), black optional, other color available to special order.

**Bezel:** Sulfamate Nickel Plated.

**Terminations:** Wire leads: Black #18 wire gauge, PVC plastic insulated. UL-CSA rated at 105°C. 6" long. 1/2" stripped. Terminal: Brass, Tin-plated 1/4" or 3/16" quick connect.