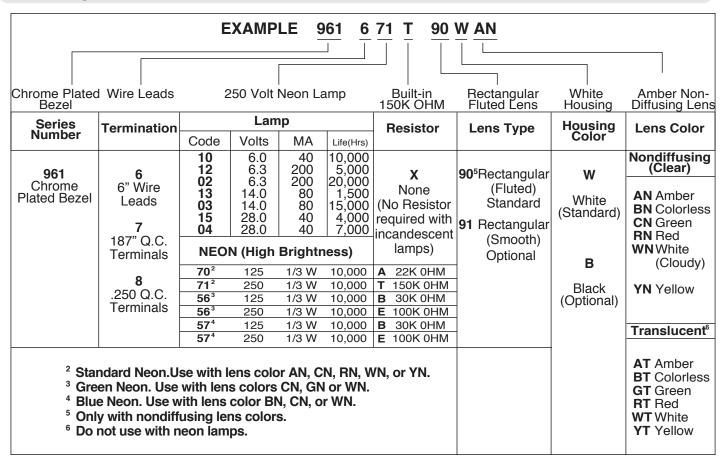

White Nylon (standard), black optional, other color available to special order.

**Bezel:** Sulfamate Nickel Plated.

**Terminations:** Wire leads: Black #18 wire gauge, PVC plastic insulated. UL-CSA rated at 105°C. 6" long. 1/2" stripped. Terminal: Brass, Tin-plated 1/4" or 3/16" quick connect.

Incandescent AC or DC Voltage options: 6 to 28 volts.

High Brightness Neon AC Voltage options: 125 to 250 volts.

**Lens:** Heat resistant, high strength polycarbonate. Fluted (standard). Smooth face available to special order.

Lens Marking: Lenses can be stamped. Contact Sales.

**Mounting:** Designed to snap securely into a 1.281" x .395" hole. Panel thickness ranges from .045" to .090"

Note: Assemblies "No-Lens" - Body Only - are not cURus

### **Dimensions**



# **Ordering Information**



# **Compliances and Approvals**