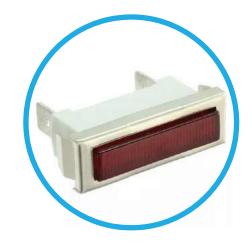

# 961 Series Rectangular Non-Relampable Snap-fit Panel Mount Indicator

### **Overview**

The 961 Series non-relampable snap mount rectangular indicator lights are designed for mounting into a 1.281" x .395" hole with panel thickness ranges from .045" to .090".