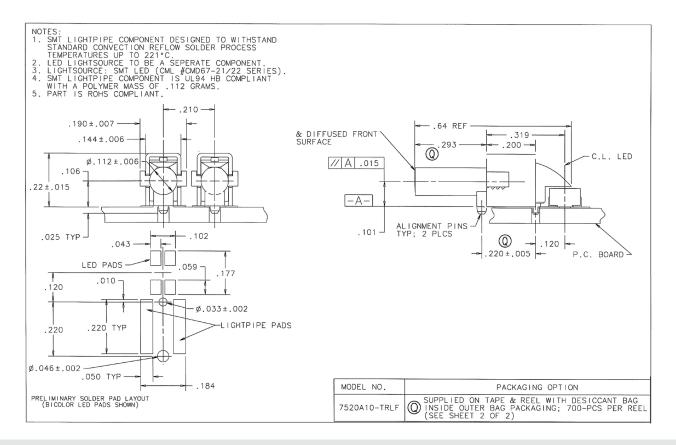

### **Key Benefits**

- SMT Lightpipe component designed to withstand standard convection reflow solder process temperatures up to 221°C
- ESD protection from circuitry for exceptional reliability
- · LED light source to be a separate component.
- Light source: SMT LED (CMD67-21/22 series)
- SMT Lightpipe component is UL94 HB compliant with a polymer mass of 112 grams.
- 7520A10 is designed for use with CMD67-21/22 Series LEDs
- UL 94 V-2 & UL 94 HB compliant
- ROHS compliant

#### All dimensions are in inches