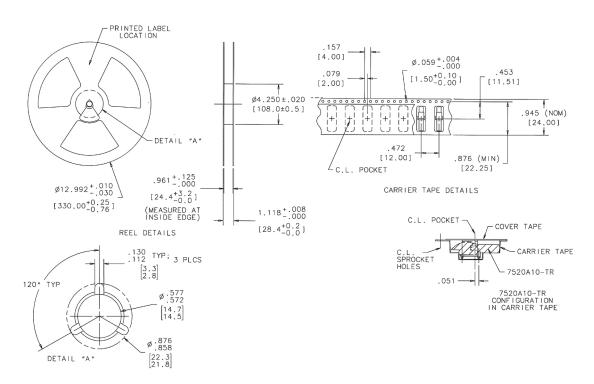

# 7520A10-TRLF .640" Length SMT Light Pipe





### **Key Benefits**

- SMT Lightpipe component designed to withstand standard convection reflow solder process temperatures up to 221°C
- ESD protection from circuitry for exceptional reliability
- · LED light source to be a separate component.
- Light source: SMT LED (CMD67-21/22 series)
- SMT Lightpipe component is UL94 HB compliant with a polymer mass of 112 grams.
- 7520A10 is designed for use with CMD67-21/22 Series LEDs
- UL 94 V-2 & UL 94 HB compliant
- ROHS compliant

## **Compliances and Approvals**





#### All dimensions are in inches



## **Tape and Reel Dimensions**

#### All dimensions are in inches