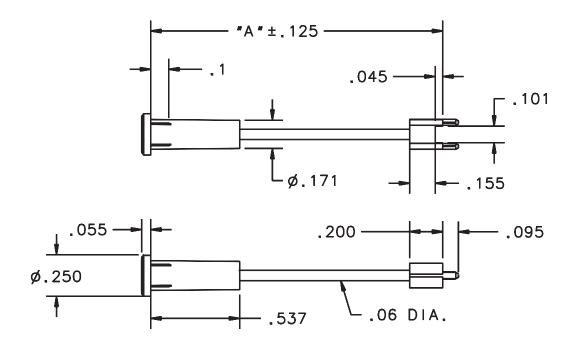

## **Product Dimensions**

Front to press fit into 0.187"+/-0.02 Dia. hole circuit board mounting pattern for use with CMDA19 Series LED