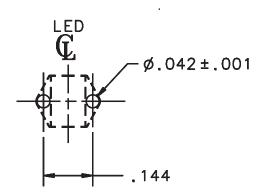

ng distance SMT LED to lens.
- Eliminates need for precision mechanical alignment of components to panel.
- 7512F is designed for use with CMDA19 series Bright Chip LEDs.
- Precision engineered with ray tracingfor bright, optically precise even indication and attractive appearance.
- ESD protection from circuitry for exceptional reliability.
- · High contrast and wide viewing angle for greater visibility.
- · Parts inserted after reflow to permit LED pad inspection before assembly.
- · Large lens provides high visibility.
- · Water clear optics for variety of LED colors.
- Compliant with RoHS and REACH requirements

## **Product Dimensions**



Front to press fit into 0.187"+/-0.02 Dia. hole circuit board mounting pattern for use with CMDA19 Series LED

#### **Recommended Mounting Hole**



#### **Notes:**

- 1. All dimensions are in inches [millimeters]
- 2. Tolerance is  $\pm$  0.005 [0.12] unless otherwise noted.

## **Compliances and Approvals**