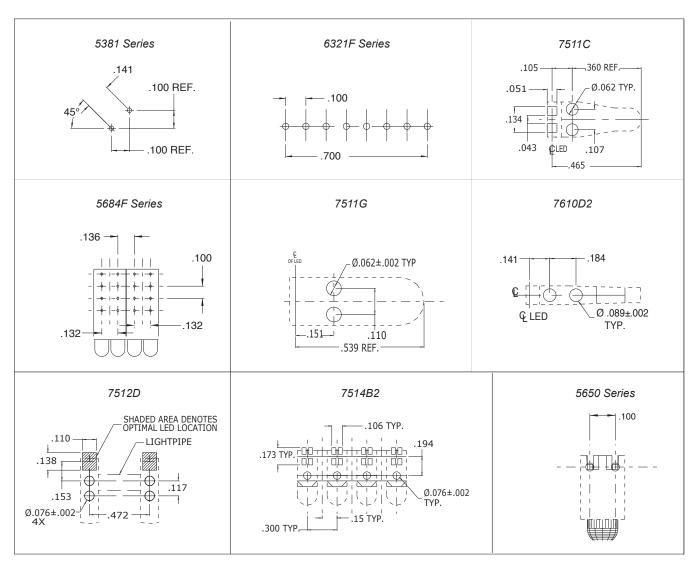

atures

- Precision engineered with *ray tracing* for bright, optically precise even indication and attractive appearance.
- ESD protection from circuitry for exceptional reliability.
- · High contrast and wide viewing angle for greater visibility.
- Available in a variety of colors for added contrast and aesthetics.
- Parts inserted after reflow to permit LED pad inspection before assembly.
- Compliance to UL94V-O
- · Low profile for height constrained applications.
- · Large lens provides high visibility.
- 7511C features 3mm dome and is designed for use with 7012X Bright Chips™ SMT LEDs.
- 7512D is designed for use with 67-21 and 67-22 Bright Chip LEDs.

| Model  | Output Color |
|--------|--------------|
| 7511C2 | CLEAR        |
| 7512D2 | CLEAR        |



## Mounting Hole Patterns



All dimensions in inches.