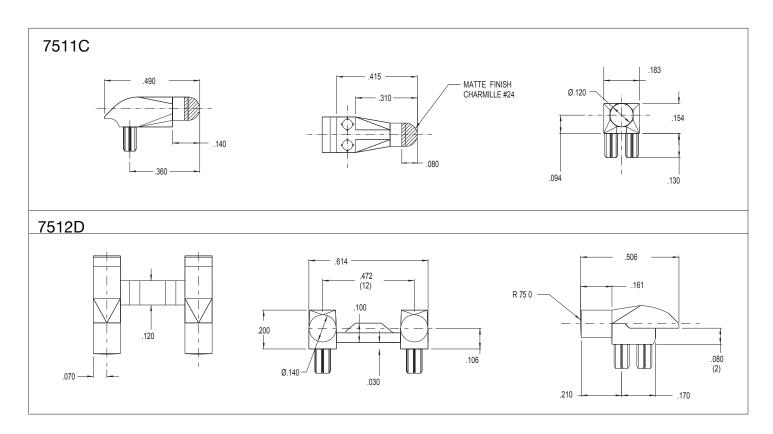

## 7511C & 7512D Series Bright Pipes™ Optical Lightpipes

## Key features

- Precision engineered with *ray tracing* for bright, optically precise even indication and attractive appearance.
- ESD protection from circuitry for exceptional reliability.
- · High contrast and wide viewing angle for greater visibility.
- Available in a variety of colors for added contrast and aesthetics.
- Parts inserted after reflow to permit LED pad inspection before assembly.
- Compliance to UL94V-O
- · Low profile for height constrained applications.
- · Large lens provides high visibility.
- 7511C features 3mm dome and is designed for use with 7012X Bright Chips™ SMT LEDs.
- 7512D is designed for use with 67-21 and 67-22 Bright Chip LEDs.

| Model  | Output Color |
|--------|--------------|
| 7511C2 | CLEAR        |
| 7512D2 | CLEAR        |