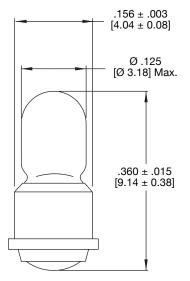

# 685AS15 T-1 Miniature Incandescent Sub-Midget Flange



## Overview

Small incandescent lamp most used as aviator/aircraft lamp, in electronic equipment and appliances, due to its low power consumption and long life. This low voltage light bulb provides intense brightness for reliable illumination.

#### Dimensions

Dimensions are in inches [mm]



### Specifications

| Electrical Characteristics |      |            |           |                    |                   |
|----------------------------|------|------------|-----------|--------------------|-------------------|
| Part No.                   | Volt | Amps       | MSCP      | Life Avg.<br>(Hrs) | Filament<br>Shape |
| 685AS15                    | 5.0  | .060 ± 10% | .05 ± 15% | 25,000             | C-2R              |

## **Compliances and Approvals**