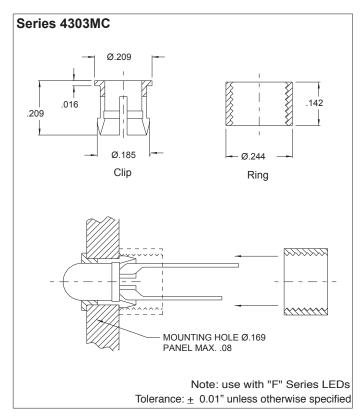

#### Series 4303MC

•This attractive and economical mounting clip installs quickly and provides secure mounting for T-1 high dome LEDs such as 4303F and 4300F Series.

Material: Black polypropylene

Mounting Hole: Ø 0.169" (4.3mm) in panels 0.06"/0.08" thick.

### **Product Dimensions**

All dimensions in inches.