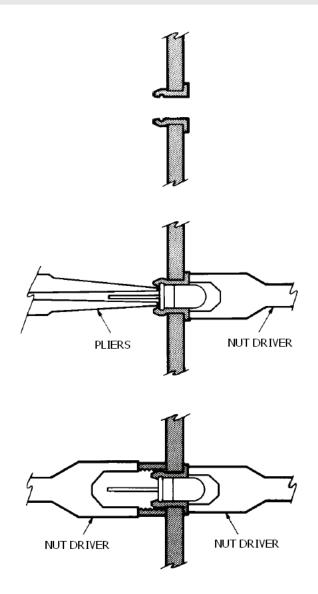

# Mounting Clips for T-1 (3mm) & T-1 3/4 (5mm) LEDs



## **Description and Features**

#### Series 4303MC

•This attractive and economical mounting clip installs quickly and provides secure mounting for T-1 high dome LEDs such as 4303F and 4300F Series.

Material: Black polypropylene

Mounting Hole: Ø 0.169" (4.3mm) in panels 0.06"/0.08" thick.

#### Series 4304MC

•This attractive and economical mounting clip installs quickly and provides secure mounting for T-1 3/4 high dome LEDs such as 4301H, 4304H, 4305H or 4308H Series.

Material: Black polypropylene

Mounting Hole: Ø 0.254"/0.261" in panels 0.060"/0.105" thick.

### **Product Dimensions**



All dimensions in inches.



## **Mounting Instructions**



# **Compliances and Approvals**