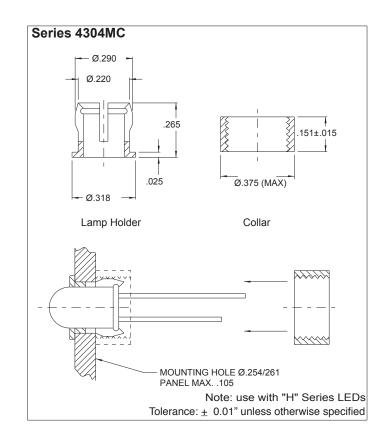

#### Series 4304MC

•This attractive and economical mounting clip installs quickly and provides secure mounting for T-1 3/4 high dome LEDs such as 4301H, 4304H, 4305H or 4308H Series.

Material: Black polypropylene

Mounting Hole: Ø 0.254"/0.261" in panels 0.060"/0.105" thick.

### **Product Dimensions**

All dimensions in inches.