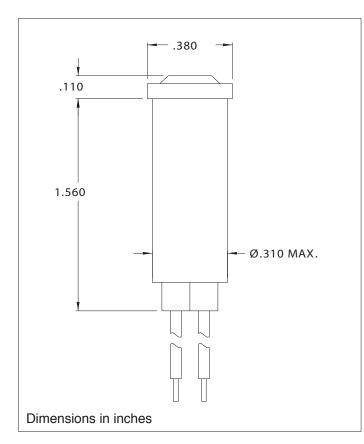

## **Compliance & Approvals**

Mounting: Ø.310" MIN., supplied with push-on speednut 8700091652

Wire Leads: No. 22 AWG (105°C), 4.40/4.80 long, stripped .430/.570.

Lens: Polycarbonate

Housing: White Nylon

Speed Nut 8700091652

Dimensions in inches