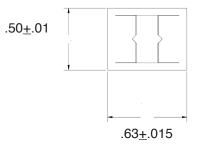

## **Compliance & Approvals**

Mounting: Ø.310" MIN., supplied with push-on speednut 8700091652

Wire Leads: No. 22 AWG (105°C), 4.40/4.80 long, stripped .430/.570.

Lens: Polycarbonate

Housing: White Nylon

Speed Nut 8700091652

Dimensions in inches