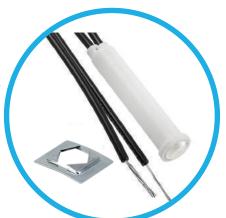

## **Compliance & Approvals**

Mounting: Ø.310" MIN., supplied with push-on speednut 8700091652

Wire Leads: No. 22 AWG (105°C), 4.40/4.80 long, stripped .430/.570.

Lens: Polycarbonate

Housing: White Nylon

Speed Nut 8700091652