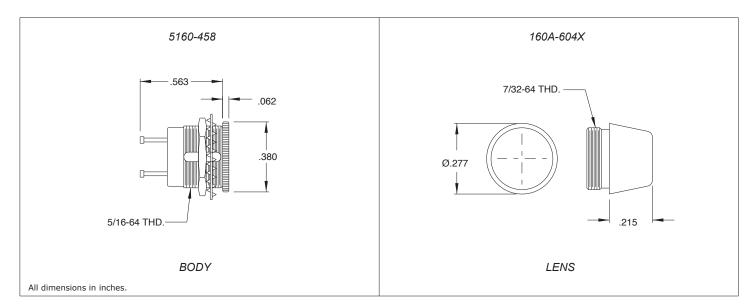

## Specifications

| Lens Part Number         | Description                                                                                              |
|--------------------------|----------------------------------------------------------------------------------------------------------|
| 160A-604R                | Translucent Red                                                                                          |
| 160A-604Y                | Translucent Yellow                                                                                       |
| 160A-604G                | Translucent Green                                                                                        |
| 160A-604W                | Translucent White                                                                                        |
|                          |                                                                                                          |
| Mounting Hole:           | Ø.313 with provision for a "Double D" anti-rotation hole if desired (.288 across flats)                  |
| Mounting Centers:        | .469                                                                                                     |
| Maximum Panel Thickness: | .218                                                                                                     |
| Housing/Material:        | Black Nickel Plated Brass                                                                                |
| Terminals:               | Turret type, center contact terminal is gold plated brass, shell contact terminal is silver plated brass |
| Hex Nut:                 | Nickel plated brass                                                                                      |
| Lockwasher:              | Nickel plated bronze                                                                                     |
| Lens:                    | High temperature lexan                                                                                   |
| Lens Shank:              | Nickel plated brass                                                                                      |
| Electrical rating:       | up to 30 Volts, up to 1 Watt                                                                             |