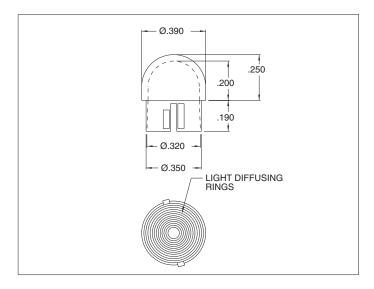

Material: Polycarbonate

Mounting Hole: Snap into Ø.354-.360 hole in panels .030-.080 thick.

| MODEL | LENS COLOR |
|-------|------------|
| 4341  | Red        |
| 4342  | Clear      |
| 4343  | Amber      |
| 4344  | White      |
| 4345  | Green      |
| 4346  | Blue       |
| 4347  | Yellow     |

## **Outline Dimensions**

All dimensions in inches.