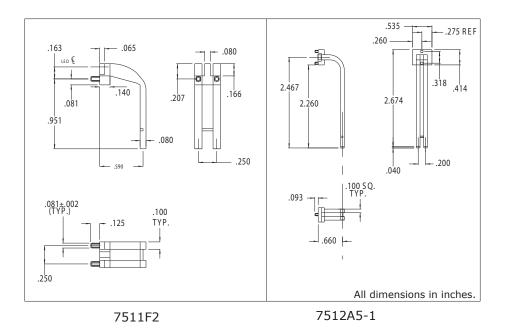

## 7511F2/7512A5-1 THRU 6 Series Bright Pipes™ Optical Lightpipes Description and Features

- Precision engineered with *ray tracing* for bright, optically precise even indication and attractive appearance.
- ESD protection from circuitry for exceptional reliability.
- High contrast and wide viewing angle for greater visibility.
- Parts inserted after reflow to permit LED pad inspection before assembly.
- Optimized for use with Bright Chips<sup>™</sup> SMT LEDs.
- 7511F2 is designed for use with 7016X Series Bright Chip LEDs.
- \* 7512A5 is designed for use with 67-21 Series Bright Chip LEDs.